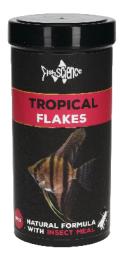

### **TROPICAL FLAKES**

Specifically formulated with insect meal to promote health, easy digestion and long life.

| SIZE | CODE  | BARCODE       |
|------|-------|---------------|
| 20g  | FS103 | 5060355330004 |
| 50g  | FS105 | 5060355330028 |
| 100g | FS107 | 5060355330042 |
| 200g | FS109 | 5060355330066 |