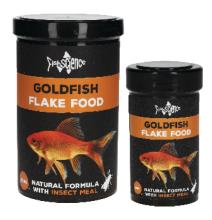

### **GOLDFISH FLAKES**

High quality foods, specifically formulated for all types of goldfish. Promoting good health and naturally enhancing

| SIZE | CODE  | BARCODE       |
|------|-------|---------------|
| 20g  | FS003 | 5060355330141 |
| 50g  | FS005 | 5060355330165 |
| 100g | FS007 | 5060355330189 |
| 200g | FS009 | 5060355330202 |